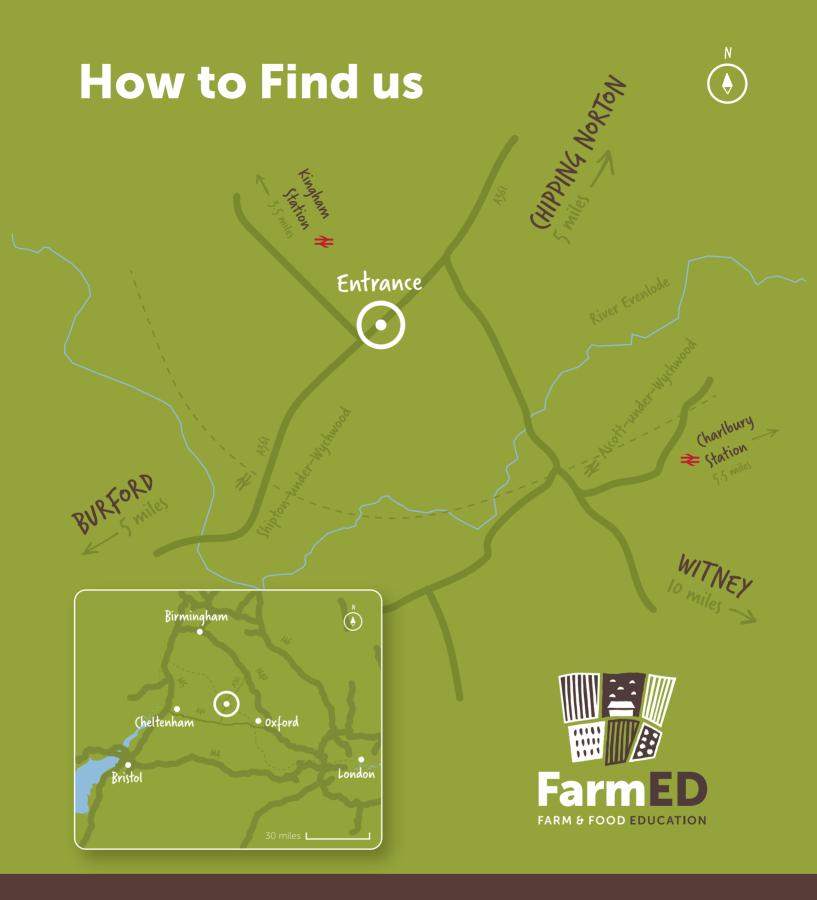

FarmED is located in the Evenlode Valley, in the heart of the Cotswolds. We are 25 miles north-west of Oxford and easily accessible by car and train.

We are roughly halfway between Chipping Norton and Shipton-under-Wychwood, on the A361.

Kingham and Charlbury train stations are located a few miles from FarmED. Direct trains run regularly from London Paddington and Oxford, and from Hereford and Worcester, with links to all major cities.

Kingham Taxis - 07565 521833

Charlbury Taxis - 07855 806102

If you have a large group or have any specific queries about transport, please email **hello@farm-ed.co.uk** before visiting us.

*III* slope.alley.horseshoe